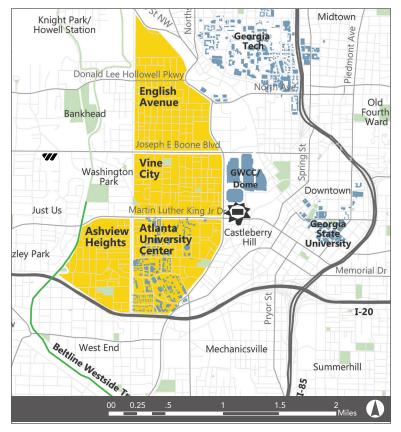

## Westside Atlanta

The Westside Future Fund is a not-for-profit organization of Atlanta community leaders who believe in the future of the Westside and are committed to restoring these once thriving neighborhoods. The WFF focuses on four neighborhoods shown below, located west of the city center. The historic neighborhoods were the birthplace of leaders in the civil rights movement – but over the last few decades, the once prosperous area has experienced broad decline.